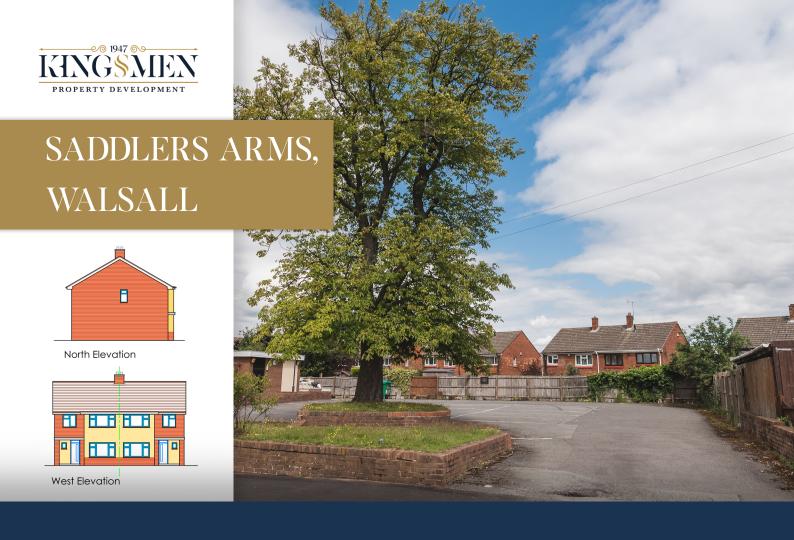

We have gained full planning permission having assessed the best needs for the area and best fit of housing type of the site to maximise build options, local need and GDV from the land size and boundary lines.

This has produced two semi-detached 3 bedroom homes with a GIA of 94sm each, ground floor open plan living areas and large landscaped gardens and ample parking.